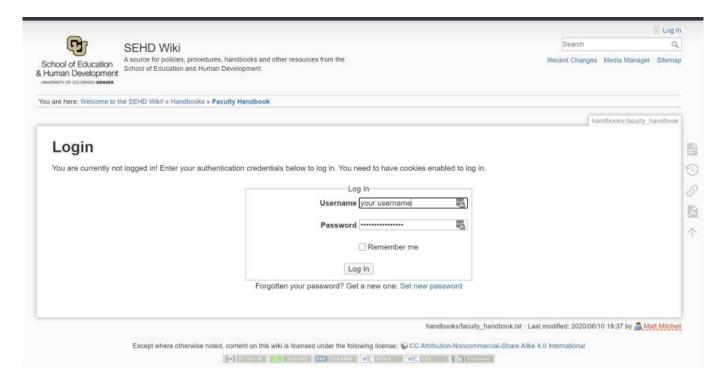

## Make Edits to Sections

1. Click 'Login' in the upper right corner of the screen and login with your wiki credentials.

2. Navigate to the section of the website you would like to edit. In this case we are going to make some edits to the Faculty Handbook.