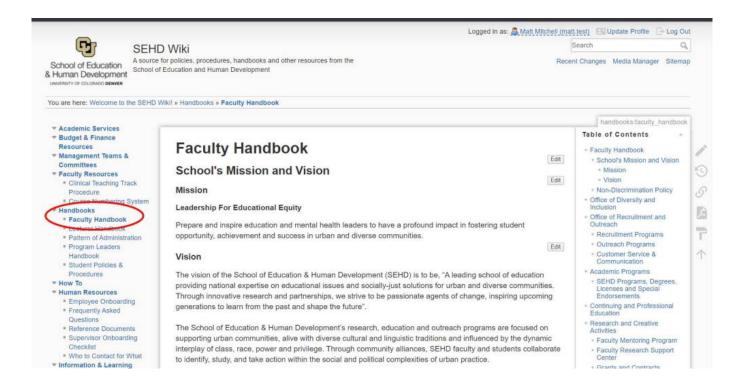

## Make Edits to Sections

1. Click 'Login' in the upper right corner of the screen and login with your wiki credentials.

2. Navigate to the section of the website you would like to edit. In this case we are going to make some edits to the Faculty Handbook.