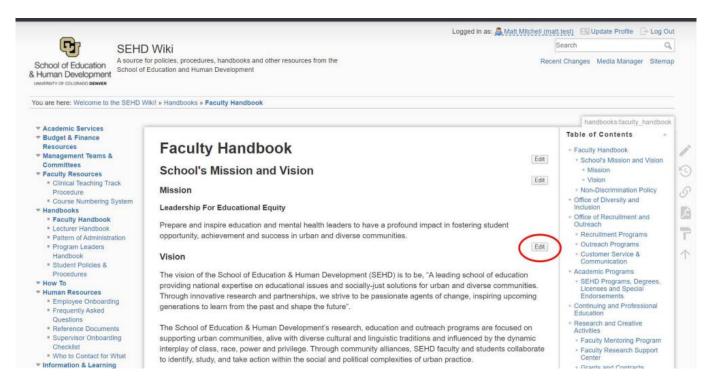

3. Click the "Edit" button that is **below and to the right** of the section you would like to edit. In this case we want to edit the "Mission".

4. Make your changes on this page using the editor and click save when you are finished. Every save creates a new version of the document, allowing you to roll back changes to previous revisions if mistakes are made.