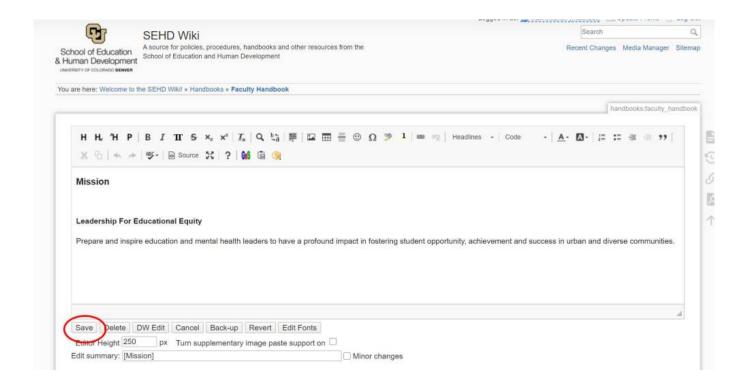

3. Click the "Edit" button that is **below and to the right** of the section you would like to edit. In this case we want to edit the "Mission".

4. Make your changes on this page using the editor and click save when you are finished. Every save creates a new version of the document, allowing you to roll back changes to previous revisions if mistakes are made.