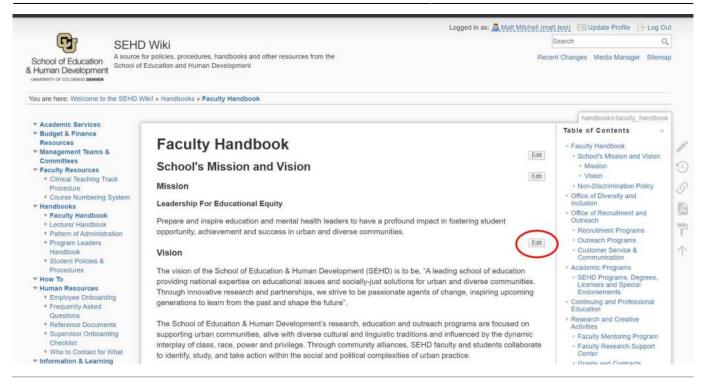

3. Click the "Edit" button that is **below and to the right** of the section you would like to edit. In this case we want to edit the "Mission".

Hovering over the edit button for a second before clicking it can prevent it from opening the wrong section.

Sometimes when you click the "edit" button it will load extra sections or the wrong section entirely, if this happens it is best to just hit cancel and go back to the previous page and then hit the edit button again.