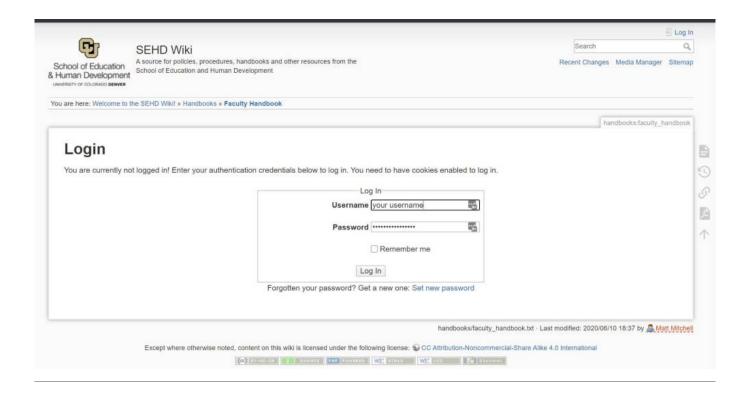

## **Make Edits**

1. Click 'Login' in the upper right corner of the screen and login with your wiki credentials.

2. Navigate to the section of the website you would like to edit. In this case we are going to make some edits to the Faculty Handbook.