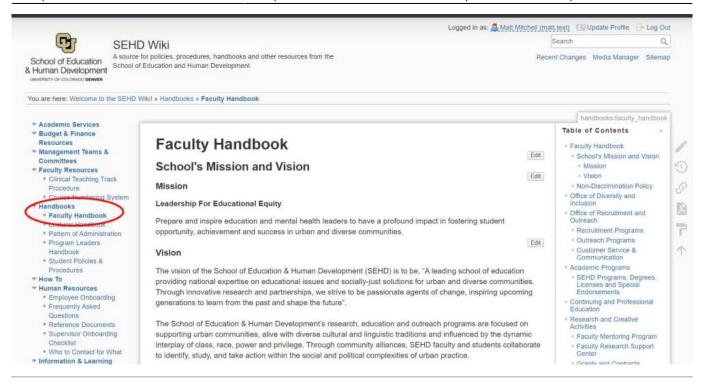

## **Make Edits**

1. Click 'Login' in the upper right corner of the screen and login with your wiki credentials.

2. Navigate to the section of the website you would like to edit. In this case we are going to make some edits to the Faculty Handbook.

3. Click the "Edit" button that is **below and to the right** of the section you would like to edit. In this case we want to edit the "Mission".

Hovering over the edit button for a second before clicking it can prevent it from opening the wrong section.