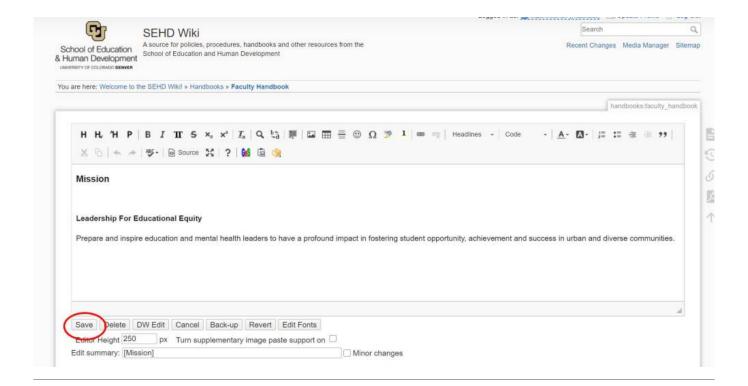

https://wiki.cu.studio/ Printed on 2025/08/16 00:21

2025/08/16 00:21 3/4 How To

4. Make your changes on this page using the editor and click save when you are finished. Every save creates a new version of the document, allowing you to roll back changes to previous revisions if mistakes are made.