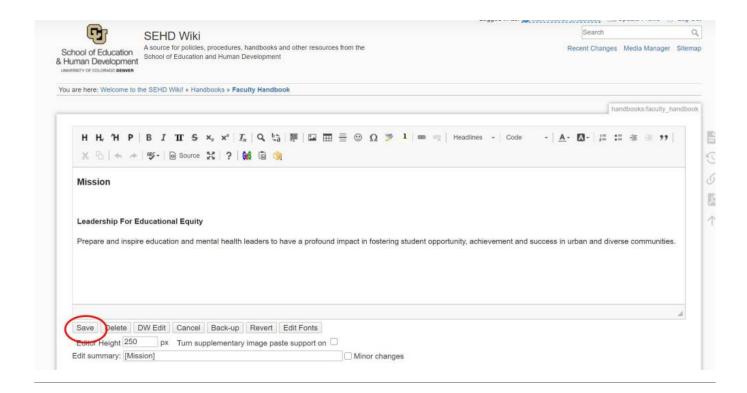

https://wiki.cu.studio/ Printed on 2025/07/05 19:07

2025/07/05 19:07 3/4 How To

4. Make your changes on this page using the editor and click save when you are finished. Every save creates a new version of the document, allowing you to roll back changes to previous revisions if mistakes are made.

5. This how to is meant to give you a quick introduction to making edits on the wiki. If you'd like to read more about what is possible with ckeditor please take a look at their documentation, a few examples are also