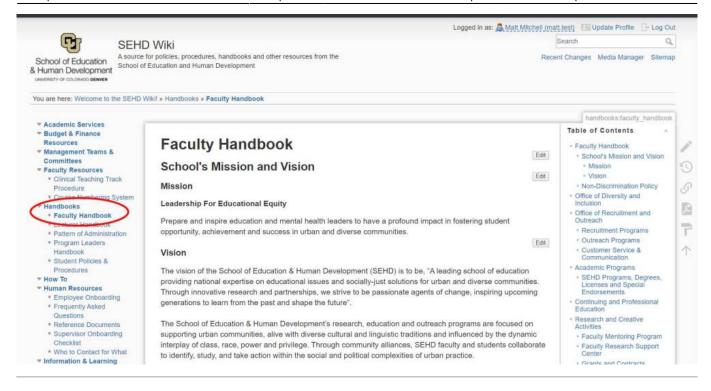

#### **Make Edits**

1. Click 'Login' in the upper right corner of the screen and login with your wiki credentials.

2. Navigate to the section of the website you would like to edit. In this case we are going to make some edits to the Faculty Handbook.