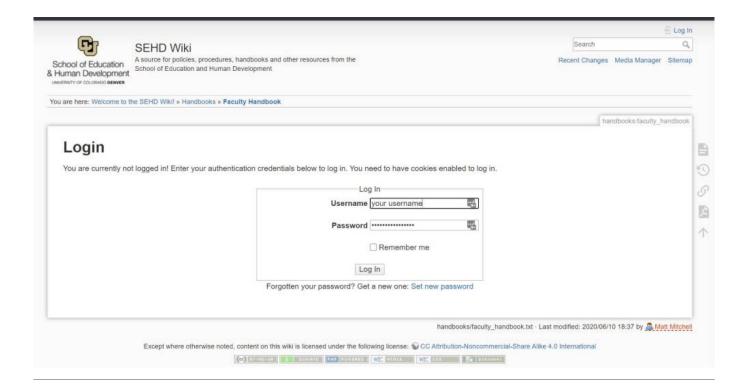

2025/07/05 19:07 1/2 How To

## **Table of Contents**

| How To                                                                                                                                                                                                              | 1 |
|---------------------------------------------------------------------------------------------------------------------------------------------------------------------------------------------------------------------|---|
| Make Edits                                                                                                                                                                                                          | 1 |
| 1. Click 'Login' in the upper right corner of the screen and login with your wiki credentials                                                                                                                       | 1 |
| <ol><li>Navigate to the section of the website you would like to edit. In this case we are going to<br/>make some edits to the Faculty Handbook.</li></ol>                                                          | 1 |
| 3. Click the "Edit" button that is below and to the right of the section you would like to edit. In this case we want to edit the "Mission".                                                                        | 2 |
| 4. Make your changes on this page using the editor and click save when you are finished. Every save creates a new version of the document, allowing you to roll back changes to previous                            | _ |
| revisions if mistakes are made.                                                                                                                                                                                     |   |
| <ol><li>This how to is meant to give you a quick introduction to making edits on the wiki. If you'd like<br/>to read more about what is possible with ckeditor please take a look at their documentation,</li></ol> |   |
| a few examples are also highlighted below                                                                                                                                                                           | 3 |
| Paguast Access                                                                                                                                                                                                      | 1 |