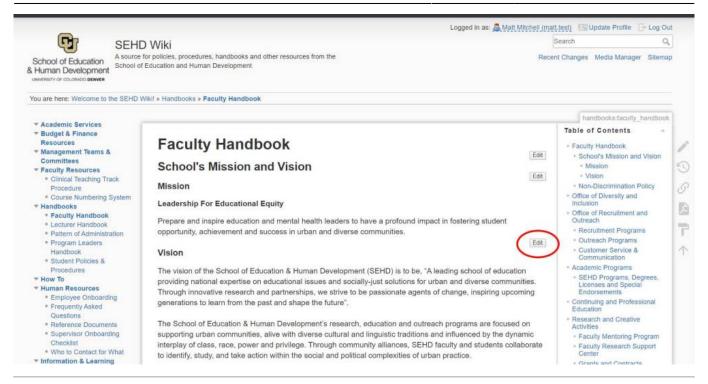

# 3. Click the "Edit" button that is below and to the right of the section you would like to edit. In this case we want to edit the "Mission".

Hovering over the edit button for a second before clicking it can prevent it from opening the wrong section.

Sometimes when you click the "edit" button it will load extra sections or the wrong section entirely, if this happens it is best to just hit cancel and go back to the previous page and then hit the edit button again.