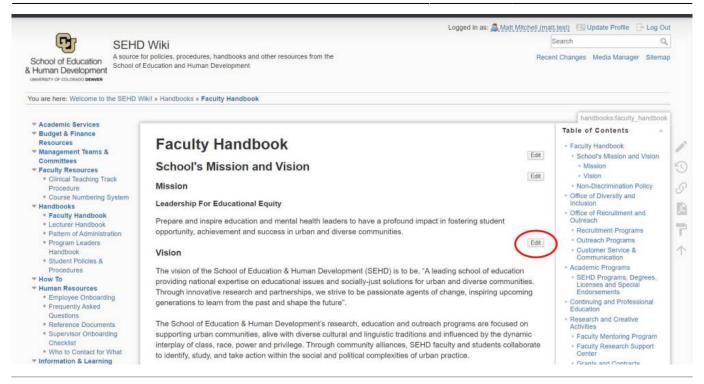

3. Click the "Edit" button that is **below and to the right** of the section you would like to edit. In this case we want to edit the "Mission".

Hovering over the edit button for a second before clicking it can prevent it from opening the wrong section.

Sometimes when you click the "edit" button it will load extra sections or the wrong section entirely, if this happens it is best to just hit cancel and go back to the previous page and then hit the edit button again.