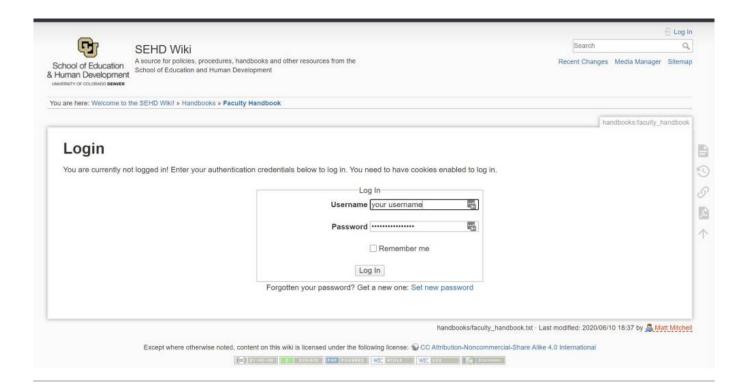

## **Make Edits**

1. Click 'Login' in the upper right corner of the screen and login with your wiki credentials.

2. Navigate to the section of the website you would like to edit. In this case we are going to make some edits to the Faculty Handbook.