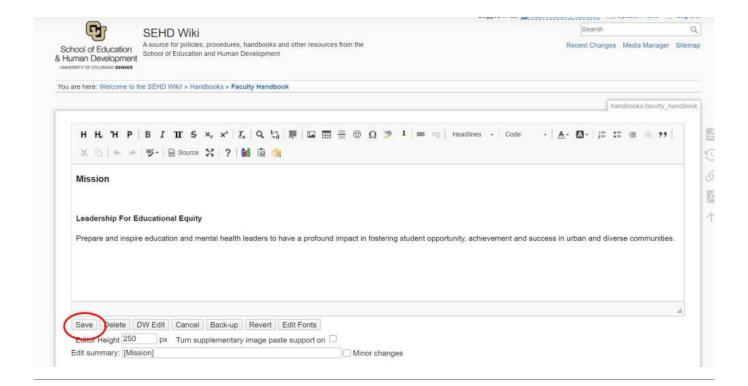

https://wiki.cu.studio/ Printed on 2025/08/16 00:24

2025/08/16 00:24 3/4 How To

4. Make your changes on this page using the editor and click save when you are finished. Every save creates a new version of the document, allowing you to roll back changes to previous revisions if mistakes are made.