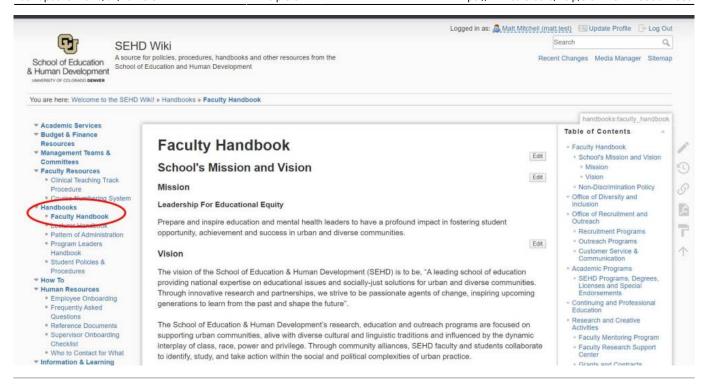

## **Make Edits**

1. Click 'Login' in the upper right corner of the screen and login with your wiki credentials.

2. Navigate to the section of the website you would like to edit. In this case we are going to make some edits to the Faculty Handbook.

3. Click the "Edit" button that is **below and to the right** of the section you would like to edit. In this case we want to edit the "Mission".

Hovering over the edit button for a second before clicking it can prevent it from opening the wrong section.