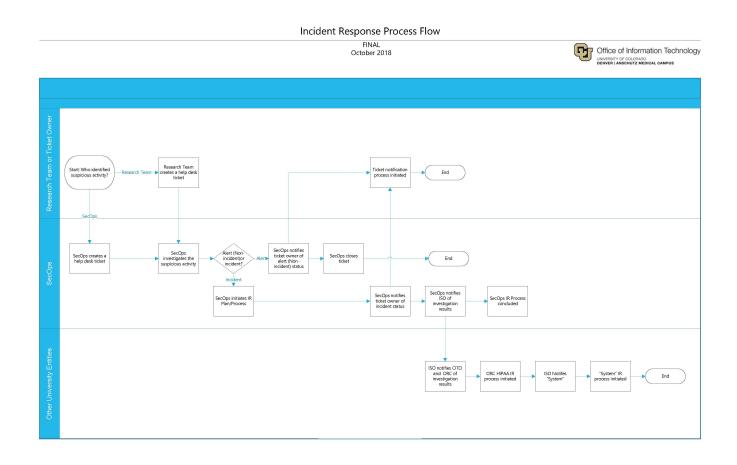

## **University of Colorado Denver Incident Response Process**

From:

https://wiki.cu.studio/ - SEHD Wiki

Permanent link:

https://wiki.cu.studio/policy/data\_privacy/response\_and\_mitigation?rev=1554503091